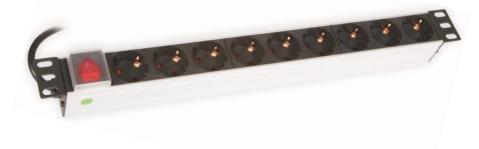

## **Product Information**

19" BKT Power Distribution Unit with 9 x DIN 49440 (schuko) sockets, power plug IEC320 C14, red ON/OFF switch with blind

No. Card: PI\_1134L210.09-0\_01.20

Power Distribution Unit (PDU) have been designed for 19" standard telecommunications cabinets. The unit are intended mainly for panel installations in the 19" system. However, it is also possible to mount the device vertically or outside the cabinet with special brackets (e. g. to the floor). The housing is made of white aluminum. M6 screws with nuts in a box with washers are attached to each PDU. The PDU is equipped with an red switch with blind.

## **Features**

| Index no.                   | 1134L210.09-0                                  |
|-----------------------------|------------------------------------------------|
| Power plug                  | IEC320 C14 10A/250V                            |
| Cable                       | H05VV-F 3 x 1.5 mm <sup>2</sup> , 2.5 m, black |
| Sockets                     | 9 x DIN49440 (schuko) 16A/250V                 |
| Additional components       | Red ON/OFF switch with blind                   |
| Maximum unit load           | 10A                                            |
| Unit rated power            | 2300 W                                         |
| Dimensions (L x W x H) [mm] | 485 x 44 x 45                                  |
| Housing                     | 1U, 19", anodized aluminium                    |
| Fixed brackets              |                                                |
| Power plug view             |                                                |