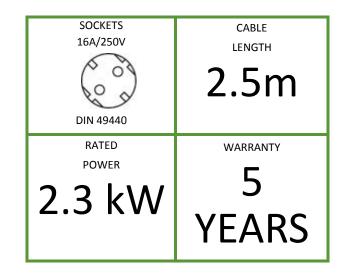

## **Features**

| Index no.                   | 1134L210.09-0                                  |
|-----------------------------|------------------------------------------------|
| Power plug                  | IEC320 C14 10A/250V                            |
| Cable                       | H05VV-F 3 x 1.5 mm <sup>2</sup> , 2.5 m, black |
| Sockets                     | 9 x DIN49440 (schuko) 16A/250V                 |
| Additional components       | Red ON/OFF switch with blind                   |
| Maximum unit load           | 10A                                            |
| Unit rated power            | 2300 W                                         |
| Dimensions (L x W x H) [mm] | 485 x 44 x 45                                  |
| Housing                     | 1U, 19", anodized aluminium                    |
| Fixed brackets              |                                                |
| Power plug view             |                                                |