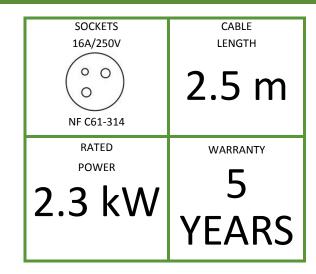

## **Features**

| Index no.                   | 1134L230.09-1                     |
|-----------------------------|-----------------------------------|
| Power plug                  | IEC320 C14 10A/250V               |
| Cable                       | H05VV-F 3 x 1.5 mm2, 2.5 m, black |
| Sockets                     | 9 x NF C61-314 16A/250V           |
| Additional components       | LED control light                 |
| Maximum unit load           | 10A                               |
| Unit rated power            | 2300 W                            |
| Dimensions (L x W x H) [mm] | 485 x 44 x 45                     |
| Housing                     | 1U, 19", anodized aluminium       |
| Fixed brackets              |                                   |
| Power plug view             |                                   |