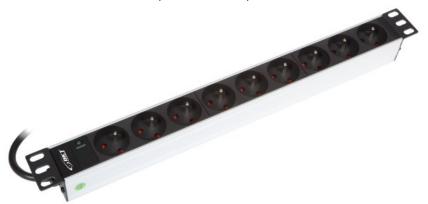

## **Product Information**

19" BKT Power Distribution Unit with sockets 9 x NF C61-314 (standard PL, FR), plug IEC320 C14, LED control light

No. Card PI\_1134L230.09-1\_01.20

Power Distribution Unit (PDU) have been designed for 19" standard telecommunications cabinets. The unit are intended mainly for panel installations in the 19" system. However, it is also possible to mount the device vertically or outside the cabinet with special brackets (e. g. to the floor). The housing is made of white aluminum. M6 screws with nuts in a box with washers are attached to each PDU.

## **Features**

| Index no.                   | 1134L230.09-1                     |
|-----------------------------|-----------------------------------|
| Power plug                  | IEC320 C14 10A/250V               |
| Cable                       | H05VV-F 3 x 1.5 mm2, 2.5 m, black |
| Sockets                     | 9 x NF C61-314 16A/250V           |
| Additional components       | LED control light                 |
| Maximum unit load           | 10A                               |
| Unit rated power            | 2300 W                            |
| Dimensions (L x W x H) [mm] | 485 x 44 x 45                     |
| Housing                     | 1U, 19", anodized aluminium       |
| Fixed brackets              |                                   |
| Power plug view             |                                   |