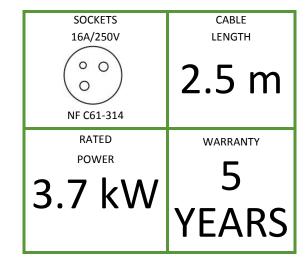

## **Features**

| Index no.                   | 1134L630.09-1                     |
|-----------------------------|-----------------------------------|
| Power plug                  | IEC320 C20 16A/250V               |
| Cable                       | H05VV-F 3 x 1.5 mm2, 2.5 m, black |
| Sockets                     | 9 x NF C61-314 16A/250V           |
| Additional components       | LED control light                 |
| Maximum unit load           | 16A                               |
| Unit rated power            | 3680 W                            |
| Dimensions (L x W x H) [mm] | 485 x 44 x 45                     |
| Housing                     | 1U, 19", anodized aluminium       |
| Fixed brackets              |                                   |
| Power plug view             |                                   |