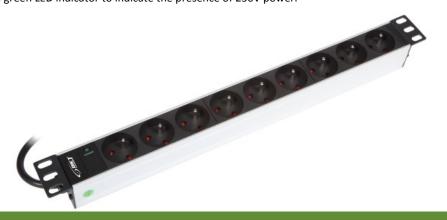

## **Product Information**

19" BKT Power Distribution Unit with sockets 9 x NF C61-314 (standard PL, FR), plug IEC320 C20, LED control light

No. Card PI 1134L630.09-1 01.20

Power Distribution Unit (PDU) have been designed for 19" standard telecommunications cabinets. The unit are intended mainly for panel installations in the 19" system. However, it is also possible to mount the device vertically or outside the cabinet with special brackets (e. g. to the floor). The housing is made of white aluminum. M6 screws with nuts in a box with washers are attached to each PDU. The PDU is equipped with a green LED indicator to indicate the presence of 230V power.