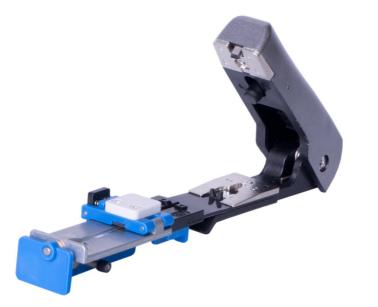

### **Application**

Fiber Optic APC Cleaver is an instrument for high precision fiber cutting. This tool is dedicated to prepare in easy way two or more fibers ends. It is designed for excellent portability and the lowest values of Insertion Loss & Return Loss. Diamond blade perfectly cut a bare fiber and create an angle which minimalize signal returning to the light source.

#### **Features**

The cleaver is specially designed for minimalizing return loss of SC Real APC field-connectors by cutting an angled optic fiber on lead cable.

- made of the diamond bladewith high strength and stability,
- Quick and easy to use in the field,
- Light weight and portable,
- Not require additional tool