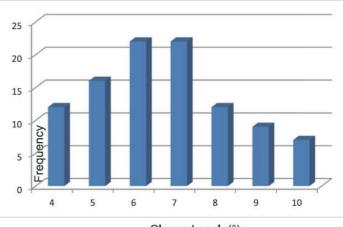

### **Features**

| Parameter      | Value                        |
|----------------|------------------------------|
| Cable types    | Drop (3mm), Flat (3mm x 2mm) |
| Cleaving angle | 4° ~10°                      |
| Blade material | Diamond                      |
| Cleave Length  | 10mm(Ø0.125) - 18mm(Ø0.250)  |
|                | 10mm(Ø0.125) - 24mm(Ø0.250)  |
| Dimensions     | 155L x 66W x 29H (mm)        |
| Weight         | 73g                          |