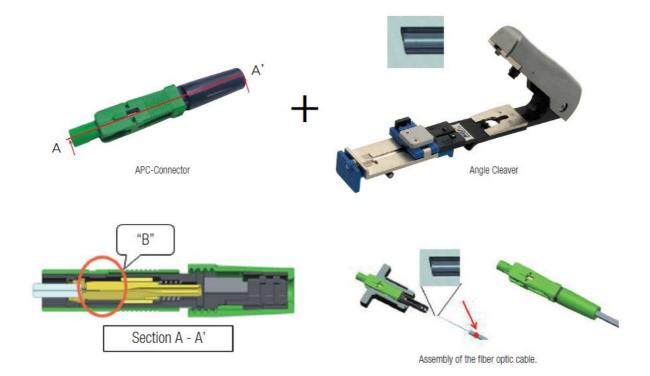

### **Application**

Fiber Optic APC Cleaver is an instrument for high precision fiber cutting. This tool is dedicated to prepare in easy way two or more fibers ends. It is designed for excellent portability and the lowest values of Insertion Loss & Return Loss. Diamond blade perfectly cut a bare fiber and create an angle which minimalize signal returning to the light source.

#### **Features**

The cleaver is specially designed for minimalizing return loss of SC Real APC field-connectors by cutting an angled optic fiber on lead cable.

- made of the diamond bladewith high strength and stability,
- Quick and easy to use in the field,
- Light weight and portable,
- Not require additional tool