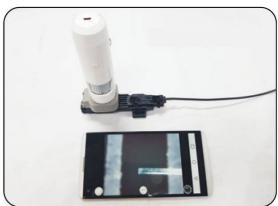

## **Application**

BKT assembly jig is an instrument for termination process and fiber endface inspection. This tool is dedicated to prepare in easy way a lot of field connectors. It is designed for excellent portability and easy microscope control. Magnifying lens perfectly see how you cut a fiber by cleaving tool.

# Ordering

| Name                                      | Index    |
|-------------------------------------------|----------|
| Fiber Optic Assembly Jig with manual lens | 10900021 |

| Name                                            | Index    |
|-------------------------------------------------|----------|
| Fiber Optic Assembly Jig with smartphone option | 10900022 |