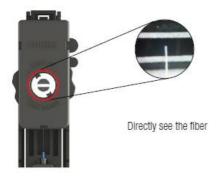

## **Application**

BKT assembly jig is an instrument for termination process and fiber endface inspection. This tool is dedicated to prepare in easy way a lot of field connectors. It is designed for excellent portability and easy microscope control. Magnifying lens perfectly see how you cut a fiber by cleaving tool.

#### **Features**

The assembly jig is specially designed for minimalizing probability of unproperly terminated connector.

- Support the best performance for the use SC Real APC field-connector,
- Check the stripped length of fiber,
- Inspection the fiber statur by the magnifying lens,
- Assemble the connector with cable easily and precisely.