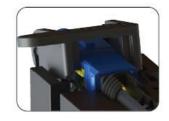

#### **Features**

The assembly jig is specially designed for minimalizing probability of unproperly terminated connector.

- Support the best performance for the use SC Real APC field-connector,
- Check the stripped length of fiber,
- Inspection the fiber statur by the magnifying lens,
- Assemble the connector with cable easily and precisely.

Check the Length

Assemble NL connector