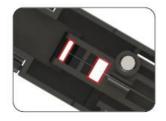

#### **Features**

The assembly jig is specially designed for minimalizing probability of unproperly terminated connector.

- Support the best performance for the use SC Real APC field-connector,
- Check the stripped length of fiber,
- Inspection the fiber statur by the magnifying lens,
- Assemble the connector with cable easily and precisely.

Check the Length

Assemble NL connector