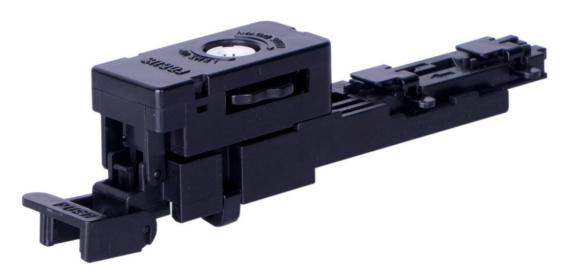

#### **Product Information**

BKT assembly jig for SC Real APC field-connectors

No Card PI\_1090002X\_01.19

**Country of Origin: South Korea** 

## **Application**

BKT assembly jig is an instrument for termination process and fiber endface inspection. This tool is dedicated to prepare in easy way a lot of field connectors. It is designed for excellent portability and easy microscope control. Magnifying lens perfectly see how you cut a fiber by cleaving tool.

#### **Features**

The assembly jig is specially designed for minimalizing probability of unproperly terminated connector.

- Support the best performance for the use SC Real APC field-connector,
- Check the stripped length of fiber,
- Inspection the fiber statur by the magnifying lens,
- Assemble the connector with cable easily and precisely.