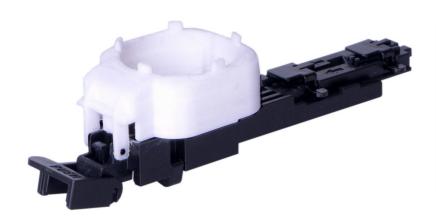

## **Application**

BKT assembly jig is an instrument for termination process and fiber endface inspection. This tool is dedicated to prepare in easy way a lot of field connectors. It is designed for excellent portability and easy microscope control. Magnifying lens perfectly see how you cut a fiber by cleaving tool.

#### **Features**

The assembly jig is specially designed for minimalizing probability of unproperly terminated connector.

- Support the best performance for the use SC Real APC field-connector,
- Check the stripped length of fiber,
- Inspection the fiber statur by the magnifying lens,
- Assemble the connector with cable easily and precisely.

## **Features**

| Parameter                       | Value                                     |
|---------------------------------|-------------------------------------------|
| Connector Type                  | SC Real APC                               |
| Magnification                   | x90                                       |
| Material                        | PC, ABS                                   |
| Application of cable length     | 10mm(Ø0.125) - 24mm(Ø0.250)               |
| Application of outer cable type | Round (Ø3.0mm, Ø0.9mm), Flat (3mm Ø2.0mm) |
| Dimensions                      | 108L x 24W x 37H (mm)                     |
| Weight                          | 25g                                       |