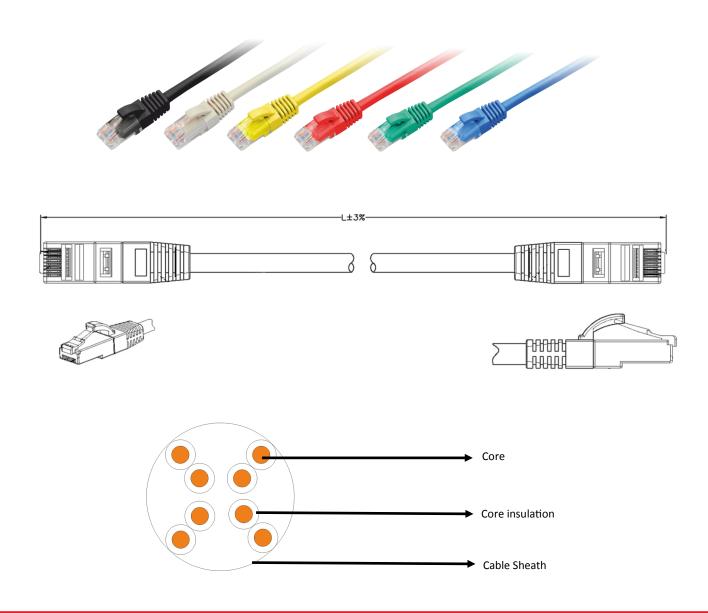

### **Features**

- Connector Type: unshielded RJ45
- Cable Form Standard: ANSI/TIA-568B
- Cable type: U/UTP 4PR cat. 5e AWG 24 PVC
- · Cable Sheath: PVC

Class D System/ cat. 5e - 100MHz, unshielded

## **Performance / Variants**

| Index      | Colors |
|------------|--------|
| 11420010.X | grey   |
| 11420011.X | green  |
| 11420012.X | blue   |
| 11420013.X | yellow |
| 11420014.X | red    |
| 11420015.X | black  |