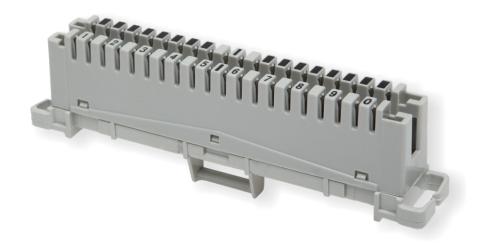

## **Product Information**

BKT 10-Pair LSA Connection Module

PI\_11330899\_01.15

A connection module for terminating multi-pair copper cables. It can terminate up to ten pairs. Connectors of the transmission path made in compliance with the LSA standard. The structure of the electrically conductive element without possibility of disconnecting. Assembly elements allow mounting the connection module to the backmount frame or profile rods.