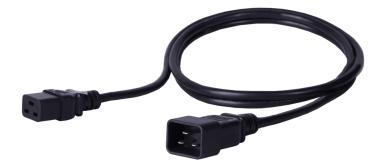

# **Product Information**

Power cable BKT socket IEC320 C19, plug IEC320 C20

### No. Card PI\_11480797.X\_01.19

Power cable designed for general use to power the devices with low power, such as computers, servers, network devices working in offices, households and datacentres socket IEC320 C19 and plug IEC320 C20.