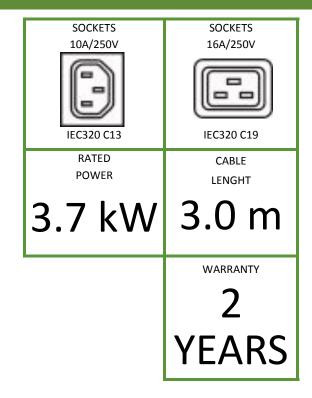

## **Features**

| Index no.                                                                                  | B20V.d18c6.43301Av2                                 |
|--------------------------------------------------------------------------------------------|-----------------------------------------------------|
| Functionality                                                                              | Input/phase measurement                             |
| Power plug                                                                                 | IEC 60309 16A/250V                                  |
| Cable                                                                                      | H05VV-F 3 x 2.5 mm <sup>2</sup> , 3.0 m, black      |
| Sockets                                                                                    | 18 x IEC320 C13 10A/250V<br>6 x IEC320 C19 16A/250V |
| Additional components                                                                      | None                                                |
| Ports for connecting sensor                                                                | 1 x Temperature/Humidity                            |
| Maximum unit load                                                                          | 16A                                                 |
| Unit rated power                                                                           | 3680W                                               |
| Dimensions (L x W x D) [mm]                                                                | 1383 x 44 x 68                                      |
| Net/Gross weight [kg]                                                                      | 3.8/4.3                                             |
| Housing                                                                                    | 0U, black aluminium                                 |
| Fixed brackets type 44                                                                     |                                                     |
| Brackets for BKT 4DC cabinets (set) Index: 111SA200011.3                                   |                                                     |
| Brackets for BKT SRS/SSRS cabinets<br>(must be ordered separatley)<br>Index: 111SA200018.3 |                                                     |
| Power plug view                                                                            |                                                     |