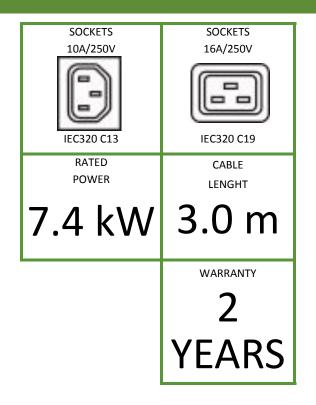

## Features

|                                                                                            | -                                                   |
|--------------------------------------------------------------------------------------------|-----------------------------------------------------|
| Index no.                                                                                  | B20V.d18c6.44301Av2                                 |
| Functionality                                                                              | Input/phase measurement                             |
| Power plug                                                                                 | IEC 60309 32A/250V                                  |
| Cable                                                                                      | H05VV-F 3 x 6 mm <sup>2</sup> , 3.0 m, black        |
| Sockets                                                                                    | 18 x IEC320 C13 10A/250V<br>6 x IEC320 C19 16A/250V |
| Additional components                                                                      | None                                                |
| Ports for connecting sensor                                                                | 1 x Temperature/Humidity                            |
| Maximum unit load                                                                          | 32A                                                 |
| Unit rated power                                                                           | 7360W                                               |
| Dimensions (L x W x D) [mm]                                                                | 1383 x 44 x 68                                      |
| Net/Gross weight [kg]                                                                      | 4.0/4.6                                             |
| Housing                                                                                    | 0U, black aluminium                                 |
| Fixed brackets type 44                                                                     |                                                     |
| Brackets for BKT 4DC cabinets (set)<br>Index: 111SA200011.3                                |                                                     |
| Brackets for BKT SRS/SSRS cabinets<br>(must be ordered separatley)<br>Index: 111SA200018.3 |                                                     |
| Power plug view                                                                            | 3                                                   |