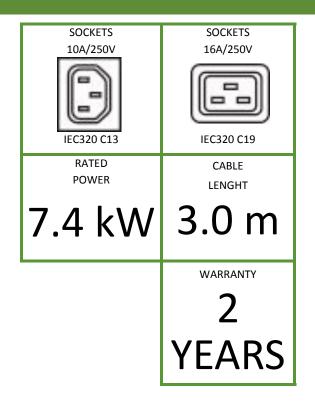

# Features

| Index no.                                                                                  | B20V.d30c3.44301Av2                                 |
|--------------------------------------------------------------------------------------------|-----------------------------------------------------|
| Functionality                                                                              | Input/phase measurement                             |
| Power plug                                                                                 | IEC 60309 32A/250V                                  |
| Cable                                                                                      | H05VV-F 3 x 6 mm <sup>2</sup> , 3.0 m, black        |
| Sockets                                                                                    | 30 x IEC320 C13 10A/250V<br>3 x IEC320 C19 16A/250V |
| Additional components                                                                      | None                                                |
| Ports for connecting sensor                                                                | 1 x Temperature/Humidity                            |
| Maximum unit load                                                                          | 32A                                                 |
| Unit rated power                                                                           | 7360W                                               |
| Dimensions (L x W x D) [mm]                                                                | 1568 x 44 x 68                                      |
| Net/Gross weight [kg]                                                                      | 4.8/5.4                                             |
| Housing                                                                                    | 0U, black aluminium                                 |
| Fixed brackets type 44                                                                     |                                                     |
| Brackets for BKT 4DC cabinets (set)<br>Index: 111SA200011.3                                |                                                     |
| Brackets for BKT SRS/SSRS cabinets<br>(must be ordered separatley)<br>Index: 111SA200018.3 |                                                     |
| Power plug view                                                                            | 3                                                   |