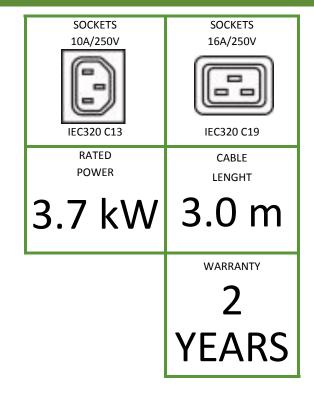

## **Features**

| Index no.                                                                                  | B20Vd18c643301AA1B                                  |
|--------------------------------------------------------------------------------------------|-----------------------------------------------------|
| Functionality                                                                              | Input/phase measurement                             |
| Power plug                                                                                 | IEC 60309 16A/250V                                  |
| Cable                                                                                      | H05VV-F 3 x 2.5 mm <sup>2</sup> , 3.0 m, black      |
| Sockets                                                                                    | 18 x IEC320 C13 10A/250V<br>6 x IEC320 C19 16A/250V |
| Additional components                                                                      | Lack                                                |
| Ports for connecting sensor                                                                | 1 x Temperature/Humidity                            |
| Maximum unit load                                                                          | 16A                                                 |
| Unit rated power                                                                           | 3680W                                               |
| Dimensions (L x W x D) [mm]                                                                | 1383 x 44 x 68                                      |
| Net/Gross wieght [kg]                                                                      | 2/2.5                                               |
| Housing                                                                                    | 0U, black aluminium                                 |
| Fixed brackets type 44                                                                     |                                                     |
| Brackets for BKT 4DC cabinets (set) Index: 111SA200011.3                                   |                                                     |
| Brackets for BKT SRS/SSRS cabinets<br>(must be ordered separatley)<br>Index: 111SA200018.3 |                                                     |
| Power plug view                                                                            | 3                                                   |