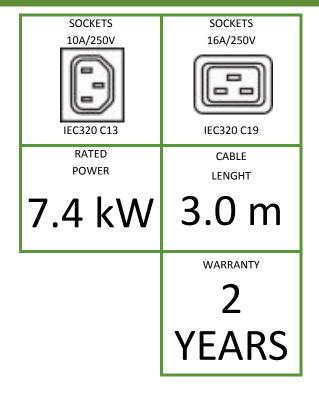

## **Features**

|                                                                                            | 1                                                   |
|--------------------------------------------------------------------------------------------|-----------------------------------------------------|
| Index no.                                                                                  | B20Vd18c644301AA1B                                  |
| Power plug                                                                                 | IEC 60309 32A/250V                                  |
| Functionality                                                                              | Input/phase measurement                             |
| Cable                                                                                      | H05VV-F 3 x 6 mm <sup>2</sup> , 3.0 m, black        |
| Sockets                                                                                    | 18 x IEC320 C13 10A/250V<br>6 x IEC320 C19 16A/250V |
| Additional components                                                                      | Lack                                                |
| Ports for connecting sensor                                                                | 1 x Temperature/Humidity                            |
| Maximum unit load                                                                          | 32A                                                 |
| Unit rated power                                                                           | 7360W                                               |
| Dimensions (L x W x D) [mm]                                                                | 1383 x 44 x 68                                      |
| Net/Gross wieght [kg]                                                                      | 3/3.5                                               |
| Housing                                                                                    | 0U, black aluminium                                 |
| Fixed brackets                                                                             |                                                     |
| Brackets for BKT 4DC cabinets (set) Index: 111SA200011.3                                   |                                                     |
| Brackets for BKT SRS/SSRS cabinets<br>(must be ordered separatley)<br>Index: 111SA200018.3 |                                                     |
| Power plug view                                                                            | 337                                                 |