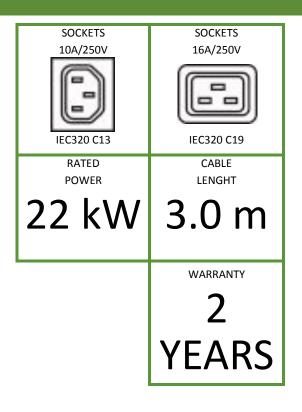

## Features

| Index no.                                                                                  | B20V.d30c3.46301Av2                                 |
|--------------------------------------------------------------------------------------------|-----------------------------------------------------|
| Functionality                                                                              | Input / phase measurement                           |
| Power plug                                                                                 | IEC 60309 32A/400V                                  |
| Cable                                                                                      | H05VV-F 5 x 6 mm <sup>2</sup> , 3.0 m, black        |
| Sockets                                                                                    | 30 x IEC320 C13 10A/250V<br>3 x IEC320 C19 16A/250V |
| Additional components                                                                      | None                                                |
| Ports for connecting sensor                                                                | 1 x Temperature/Humidity                            |
| Maximum unit load                                                                          | 3 x 32A                                             |
| Unit rated power                                                                           | 3 x 7360W                                           |
| Dimensions (L x W x D) [mm]                                                                | 1632 x 44 x 68                                      |
| Net/Gross weight [kg]                                                                      | 5.4/6.2                                             |
| Housing                                                                                    | 0U, black aluminium                                 |
| Fixed brackets type 44                                                                     |                                                     |
| Brackets for BKT 4DC cabinets (set)<br>Index: 111SA200011.3                                |                                                     |
| Brackets for BKT SRS/SSRS cabinets<br>(must be ordered separatley)<br>Index: 111SA200018.3 |                                                     |
| Power plug view                                                                            |                                                     |