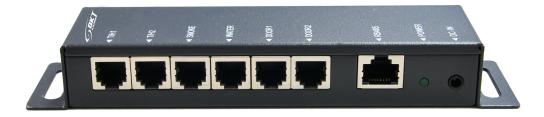

## External module for monitoring environmental conditions to NPM-V units No. Card IP\_1134SBX01\_02.17

An environmental condition monitoring system for controlling conditions in a server room and telecommunications cabinet, based on an external module – Sensor Box. The module is intended for remote monitoring of temperature and humidity, access control through a door opening sensor, presence of smoke and water with a flood sensor. The module can be installed at a distance of 100 metres from the main unit – NPM-V power strip, using the RS485 protocol. The module operates with 19" and vertical (0U) NPM-V power strips.

## **Features**

| Index no.                                                   | 1134SBX01                                                                                  |
|-------------------------------------------------------------|--------------------------------------------------------------------------------------------|
| Power supply voltage                                        | 12V/500mA DC                                                                               |
| Communication                                               | RS-485/ModBus RTU                                                                          |
| Number of sensor ports                                      | 6 x RJ12                                                                                   |
| Number of sensors supported                                 | 2 x Temperature/Humidity sensor<br>2 x Door sensor<br>1 x Flood sensor<br>1 x Smoke sensor |
| Connection distance between<br>an NPM-V unit and the module | 100m                                                                                       |
| Housing                                                     | Metal                                                                                      |
| Dimensions (L x W x H) [mm]                                 | 180 x 42 x 24                                                                              |
| Net weight [kg]<br>Gross weight [kg]                        | 0.3<br>0.5                                                                                 |
| View of the power supply                                    |                                                                                            |