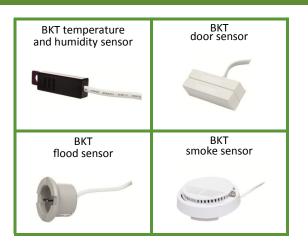

## External module for monitoring environmental conditions to NPM-V units No. Card IP\_1134SBX01\_02.17

An environmental condition monitoring system for controlling conditions in a server room and telecommunications cabinet, based on an external module – Sensor Box. The module is intended for remote monitoring of temperature and humidity, access control through a door opening sensor, presence of smoke and water with a flood sensor. The module can be installed at a distance of 100 metres from the main unit – NPM-V power strip, using the RS485 protocol. The module operates with 19" and vertical (0U) NPM-V power strips.

## **Features**

| Index no.                                                   | 1134SBX01                                                                                  |
|-------------------------------------------------------------|--------------------------------------------------------------------------------------------|
| Power supply voltage                                        | 12V/500mA DC                                                                               |
| Communication                                               | RS-485/ModBus RTU                                                                          |
| Number of sensor ports                                      | 6 x RJ12                                                                                   |
| Number of sensors supported                                 | 2 x Temperature/Humidity sensor<br>2 x Door sensor<br>1 x Flood sensor<br>1 x Smoke sensor |
| Connection distance between<br>an NPM-V unit and the module | 100m                                                                                       |
| Housing                                                     | Metal                                                                                      |
| Dimensions (L x W x H) [mm]                                 | 180 x 42 x 24                                                                              |
| Net weight [kg]<br>Gross weight [kg]                        | 0.3<br>0.5                                                                                 |
| View of the power supply                                    |                                                                                            |